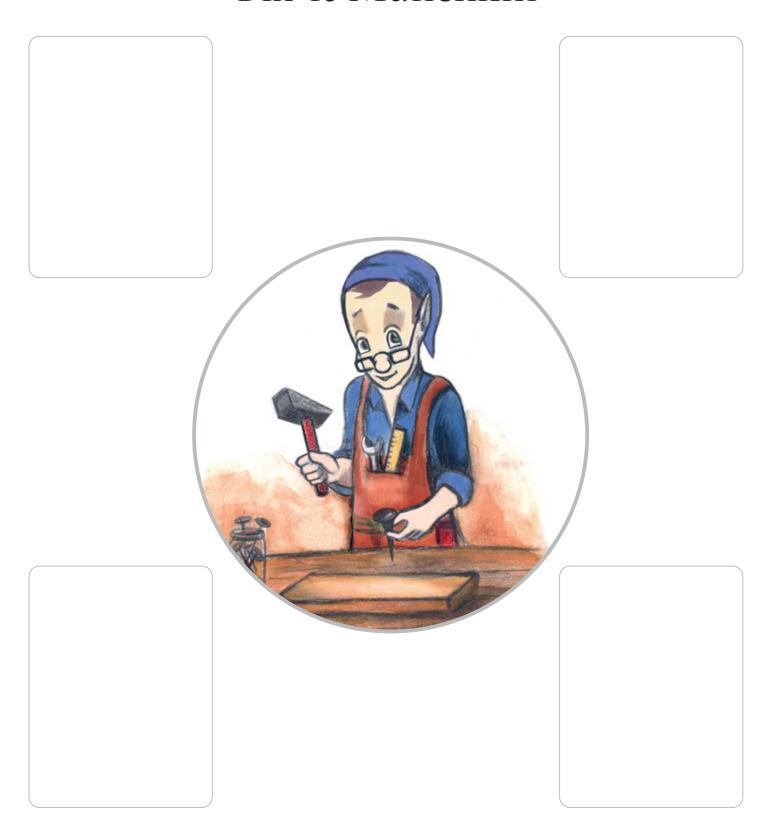

|
|------------------------------------------------|
| 2) Who is creative and feeds hungry Munchkins? |
| 3) Who is clumsy?                              |
| 4) Who is wise?                                |
| 5) Who is caring?                              |
| 6) Who is annoyed?                             |
| 7) Who is knowledgeable about herbs?           |
| 8) Who is skillful?                            |
| 9) Who is unlucky?                             |
| 10) Who is irritable?                          |
| 11) Who is crafty?                             |
|                                                |





SZÖVEG!



+1???



#### SZÖVEG!











### My Munchkin Nook Picture Bank TOOLS







## **WORKSHEET 1.**Patch- up Munchkin





#### WORKSHEET 2.

Fix-it Munchkin





# **WORKSHEET 3.**Chop-Chop Munchkin