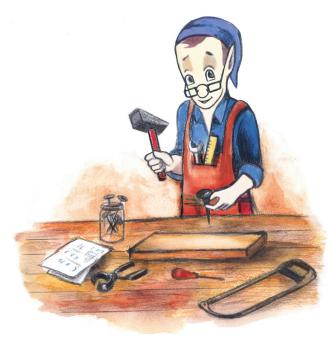

o the Munchkins of the Munchkin Nook.

The pictures above will help.

12) Who is joyful? .....

| 1) Who is warmhearted?                         |
|------------------------------------------------|
| 2) Who is creative and feeds hungry Munchkins? |
| 3) Who is clumsy?                              |
| 4) Who is wise?                                |
| 5) Who is caring?                              |
| 6) Who is annoyed?                             |
| 7) Who is knowledgeable about herbs?           |
| 8) Who is skillful?                            |
| 9) Who is unlucky?                             |
| 10) Who is irritable?                          |
| 11) Who is crafty?                             |
|                                                |





SZÖVEG!



+1???



#### SZÖVEG!











### My Munchkin Nook Picture Bank TOOLS







## **WORKSHEET 1.**Patch- up Munchkin





#### WORKSHEET 2.

Fix-it Munchkin





# **WORKSHEET 3.**Chop-Chop Munchkin