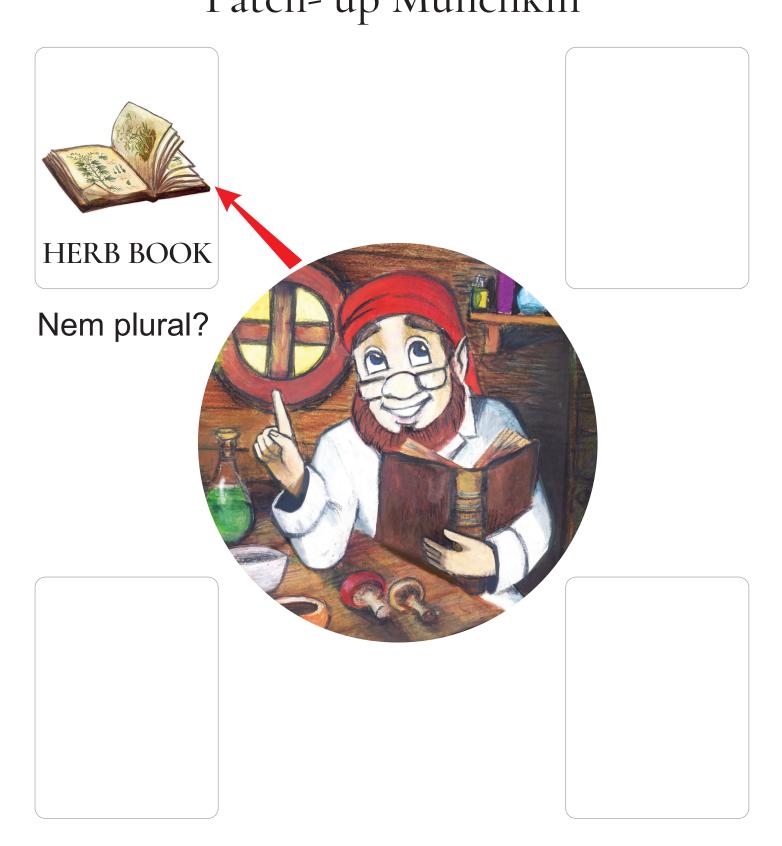

| 1) Who is warmhearted?                         |
|------------------------------------------------|
| 2) Who is creative and feeds hungry Munchkins? |
| 3) Who is clumsy?                              |
| 4) Who is wise?                                |
| 5) Who is caring?                              |
| 6) Who is annoyed?                             |
| 7) Who is knowledgeable about herbs?           |
| 8) Who is skillful?                            |
| 9) Who is unlucky?                             |
| 10) Who is irritable?                          |
| 11) Who is crafty?                             |
|                                                |





SZÖVEG!



+1???



#### SZÖVEG!











### My Munchkin Nook Picture Bank TOOLS







## **WORKSHEET 1.**Patch- up Munchkin





#### WORKSHEET 2.

Fix-it Munchkin





# **WORKSHEET 3.**Chop-Chop Munchkin