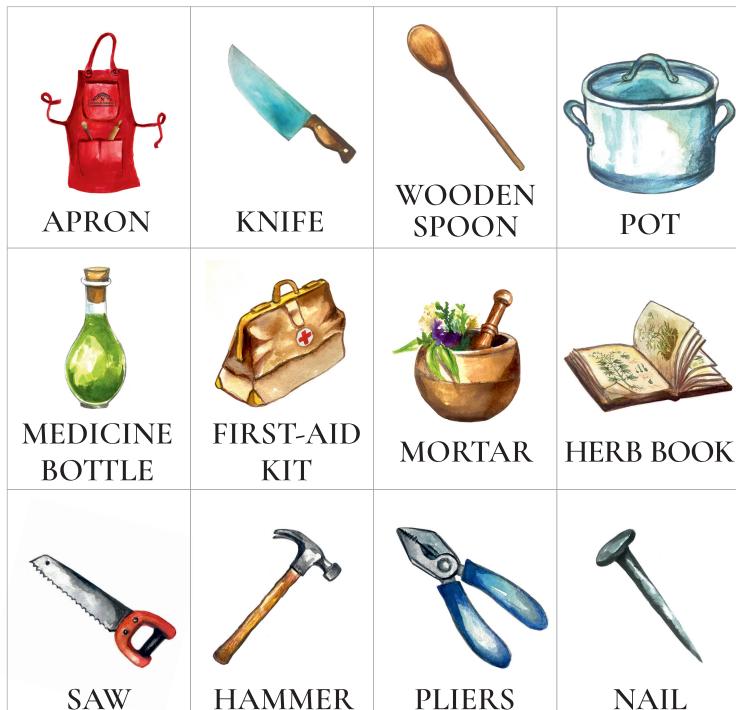

above will help.

12) Who is joyful? .....

| 1) Who is warmhearted?                         |
|------------------------------------------------|
| 2) Who is creative and feeds hungry Munchkins? |
| 3) Who is clumsy?                              |
| 4) Who is wise?                                |
| 5) Who is caring?                              |
| 6) Who is annoyed?                             |
| 7) Who is knowledgeable about herbs?           |
| 8) Who is skillful?                            |
| 9) Who is unlucky?                             |
| 10) Who is irritable?                          |
| 11) Who is crafty?                             |
|                                                |





SZÖVEG!



+1???



#### SZÖVEG!











### My Munchkin Nook Picture Bank TOOLS







## **WORKSHEET 1.**Patch- up Munchkin





#### WORKSHEET 2.

Fix-it Munchkin





# **WORKSHEET 3.**Chop-Chop Munchkin