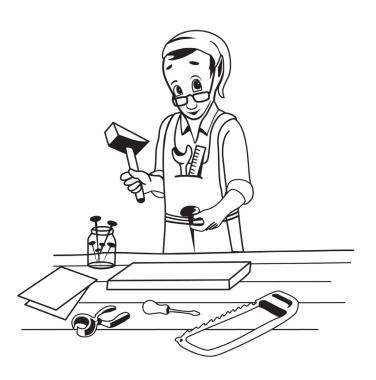

to the Munchkins of the Munchkin Nook.

The pictures above will help.

12) Who is joyful? .....

| 1) Who is warmhearted?                         |
|------------------------------------------------|
| 2) Who is creative and feeds hungry Munchkins? |
| 3) Who is clumsy?                              |
| 4) Who is wise?                                |
| 5) Who is caring?                              |
| 6) Who is annoyed?                             |
| 7) Who is knowledgeable about herbs?           |
| 8) Who is skillful?                            |
| 9) Who is unlucky?                             |
| 10) Who is irritable?                          |
| 11) Who is crafty?                             |
|                                                |





SZÖVEG!



+1???



#### SZÖVEG!











### My Munchkin Nook Picture Bank TOOLS







## **WORKSHEET 1.**Patch- up Munchkin





#### WORKSHEET 2.

Fix-it Munchkin





# **WORKSHEET 3.**Chop-Chop Munchkin